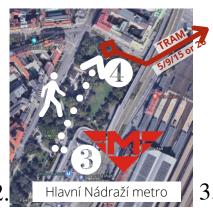

## By public transport:

- 1. Exit **the Main Railway Station (Hlavní Nádraží)** building. Head to the right through a park to a tram stop according to the 1st map (300m).
- 2. Take TRAM 5 / 9 / 15 or 26 and go 2 stops to station **Lipanská** (approx. 3 min).
- 3. Walk from Lipanská stop to **Hotel Golden City Garni**, where is situated our non-stop reception, as it is shown on the 2nd map (90 m).
- 4. After checking in go to **Residence Tábor** just across the street.

## By public transport:

- 1. Exit Florenc BUS arrival area. Enter **Florenc metro station C line (red)** via an underground pass as it is shown on the 1st map below (80 m).
- 2. From Florenc C line go 1 station to **Hlavní Nádraží** station (approx. 2 min).
- 3. Exit **Hlavní Nádraží metro** station and head right through a park to a tram stop as you see on the 2nd map (300 m).
- 4. Take TRAM 5 / 9 / 15 or 26 and go 2 stops to station **Lipanská** (approx. 3 min).
- 5. Walk from Lipanská stop to **Hotel Golden City Garni**, where is situated our non-stop reception, as it is shown on the 3rd map (90 m).
- 6. After checking in go to **Residence Tábor** just across the street.