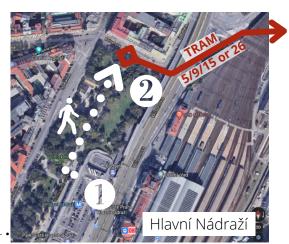

## By public transport:

- 1. Exit **the Main Railway Station (Hlavní Nádraží)** building. Head to the right through a park to a tram stop according to the 1st map (300m).
- 2. Take TRAM 5 / 9 / 15 or 26 and go 2 stops to station **Lipanská** (approx. 3 min).
- 3. Walk from Lipanská stop to **Hotel Golden City Garni**, where is situated our non-stop reception, as it is shown on the 2nd map (90 m).
- 4. After checking in go to **Residence Tábor** just across the street.

## By public transport:

- 1. Exit Florenc BUS arrival area. Enter **Florenc metro station C line (red)** via an underground pass as it is shown on the 1st map below (80 m).
- 2. From Florenc C line go 1 station to **Hlavní Nádraží** station (approx. 2 min).
- 3. Exit **Hlavní Nádraží metro** station and head right through a park to a tram stop as you see on the 2nd map (300 m).
- 4. Take TRAM 5 / 9 / 15 or 26 and go 2 stops to station **Lipanská** (approx. 3 min).
- 5. Walk from Lipanská stop to **Hotel Golden City Garni**, where is situated our non-stop reception, as it is shown on the 3rd map (90 m).
- 6. After checking in go to **Residence Tábor** just across the street.