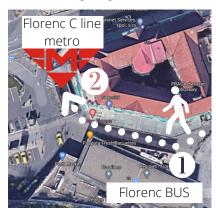

## By public transport:

- 1. Exit Florenc BUS arrival area. Enter **Florenc metro station C line (red)** via an underground pass as it is shown on the 1st map below (80 m).
- 2. From Florenc C line go 1 station to **Hlavní Nádraží** station (approx. 2 min).
- 3. Exit **Hlavní Nádraží metro** station and head right through a park to a tram stop as you see on the 2nd map (300 m).
- 4. Take TRAM 5 / 9 / 15 or 26 and go 2 stops to station **Lipanská** (approx. 3 min).
- 5. Walk from Lipanská stop to **Hotel Golden City Garni**, where is situated our non-stop reception, as it is shown on the 3rd map (90 m).
- 6. After checking in go to **Residence Tábor** just across the street.