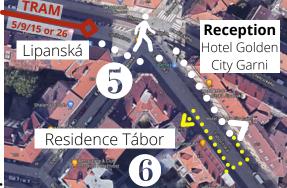

## By public transport:

- 1. From Terminal 1 or Terminal 2 take TROLLEY BUS 59 to the final stop **Nádraží Veleslavín** (approx. 17 min).
- 2. Walk to the tram stop as it is shown on the 1st map (130 m).
- 3. Take TRAM 26 and go 20 stops to station **Lipanská** (approx. 31 min).
- 4. Walk from Lipanská stop to **Hotel Golden City Garni**, where is situated our non-stop reception, as it is shown on the 2nd map (90 m).
- 5. After checking in go to **Residence Tábor** just across the street.

## By public transport:

- 1. Exit **the Main Railway Station (Hlavní Nádraží)** building. Head to the right through a park to a tram stop according to the 1st map (300m).
- 2. Take TRAM 5 / 9 / 15 or 26 and go 2 stops to station **Lipanská** (approx. 3 min).
- 3. Walk from Lipanská stop to **Hotel Golden City Garni**, where is situated our non-stop reception, as it is shown on the 2nd map (90 m).
- 4. After checking in go to **Residence Tábor** just across the street.

## By public transport:

- 1. Exit Florenc BUS arrival area. Enter **Florenc metro station C line (red)** via an underground pass as it is shown on the 1st map below (80 m).
- 2. From Florenc C line go 1 station to **Hlavní Nádraží** station (approx. 2 min).
- 3. Exit **Hlavní Nádraží metro** station and head right through a park to a tram stop as you see on the 2nd map (300 m).
- 4. Take TRAM 5 / 9 / 15 or 26 and go 2 stops to station **Lipanská** (approx. 3 min).
- 5. Walk from Lipanská stop to **Hotel Golden City Garni**, where is situated our non-stop reception, as it is shown on the 3rd map (90 m).
- 6. After checking in go to **Residence Tábor** just across the street.