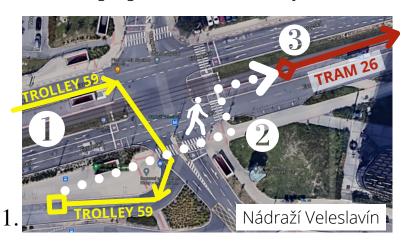

## By public transport:

- 1. From Terminal 1 or Terminal 2 take TROLLEY BUS 59 to the final stop **Nádraží Veleslavín** (approx. 17 min).
- 2. Walk to the tram stop as it is shown on the 1st map (130 m).
- 3. Take TRAM 26 and go 20 stops to station **Lipanská** (approx. 31 min).
- 4. Walk from Lipanská stop to **Hotel Golden City Garni**, where is situated our non-stop reception, as it is shown on the 2nd map (90 m).
- 5. After checking in go to **Residence Tábor** just across the street.