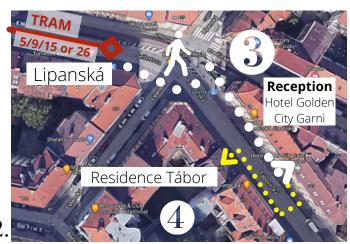

## By public transport:

- 1. Exit Florenc BUS arrival area. Enter **Florenc metro station C line (red)** via an underground pass as it is shown on the 1st map below (80 m).
- 2. From Florenc C line go 1 station to **Hlavní Nádraží** station (approx. 2 min).
- 3. Exit **Hlavní Nádraží metro** station and head right through a park to a tram stop as you see on the 2nd map (300 m).
- 4. Take TRAM 5 / 9 / 15 or 26 and go 2 stops to station **Lipanská** (approx. 3 min).
- 5. Walk from Lipanská stop to **Hotel Golden City Garni**, where is situated our non-stop reception, as it is shown on the 3rd map (90 m).
- 6. After checking in go to **Residence Tábor** just across the street.