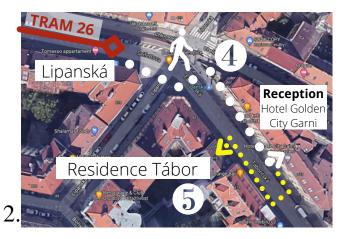

## By public transport:

- 1. From Terminal 1 or Terminal 2 take TROLLEY BUS 59 to the final stop **Nádraží Veleslavín** (approx. 17 min).
- 2. Walk to the tram stop as it is shown on the 1st map (130 m).
- 3. Take TRAM 26 and go 20 stops to station **Lipanská** (approx. 31 min).
- 4. Walk from Lipanská stop to **Hotel Golden City Garni**, where is situated our non-stop reception, as it is shown on the 2nd map (90 m).
- 5. After checking in go to **Residence Tábor** just across the street.

## By public transport:

- 1. Exit **the Main Railway Station (Hlavní Nádraží)** building. Head to the right through a park to a tram stop according to the 1st map (300m).
- 2. Take TRAM 5 / 9 / 15 or 26 and go 2 stops to station **Lipanská** (approx. 3 min).
- 3. Walk from Lipanská stop to **Hotel Golden City Garni**, where is situated our non-stop reception, as it is shown on the 2nd map (90 m).
- 4. After checking in go to **Residence Tábor** just across the street.